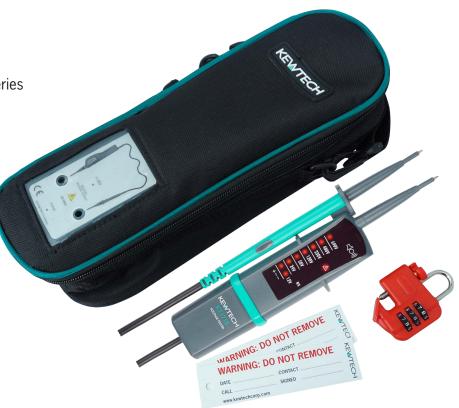

#### Kit includes:

#### KT1710 -

# Dedicated two pole tester

- AC and DC voltage tests up to 690V
- Permanent GS 38 probe tips
- Clear LED indication
- Continuity test
- Clear audible tone
- Single pole phase test
- Auto power on/off
- IP54
- LED column lights up even without batteries

### Kewprove3 - Proving unit

- High output proves all types of voltage detectors
- Fast ramp up then ramps down through stages

#### **Kewlok** - Lockout device

- One design fits all toggle switch MCBs, RCDs, RCBOs and mains switches
- Set your own combination
- Comes with 2 re-writable warning labels

# Case with strap