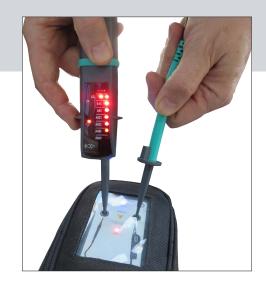

# Dedicated two pole tester

- AC and DC voltage tests up to 690V
- Permanent GS 38 probe tips
- Clear LED indication
- Continuity test
- Clear audible tone
- Single pole phase test
- Auto power on/off
- IP54
- LED column lights up even without batteries

### Kewprove3 - Proving unit

- High output proves all types of voltage detectors
- Fast ramp up then ramps down through stages